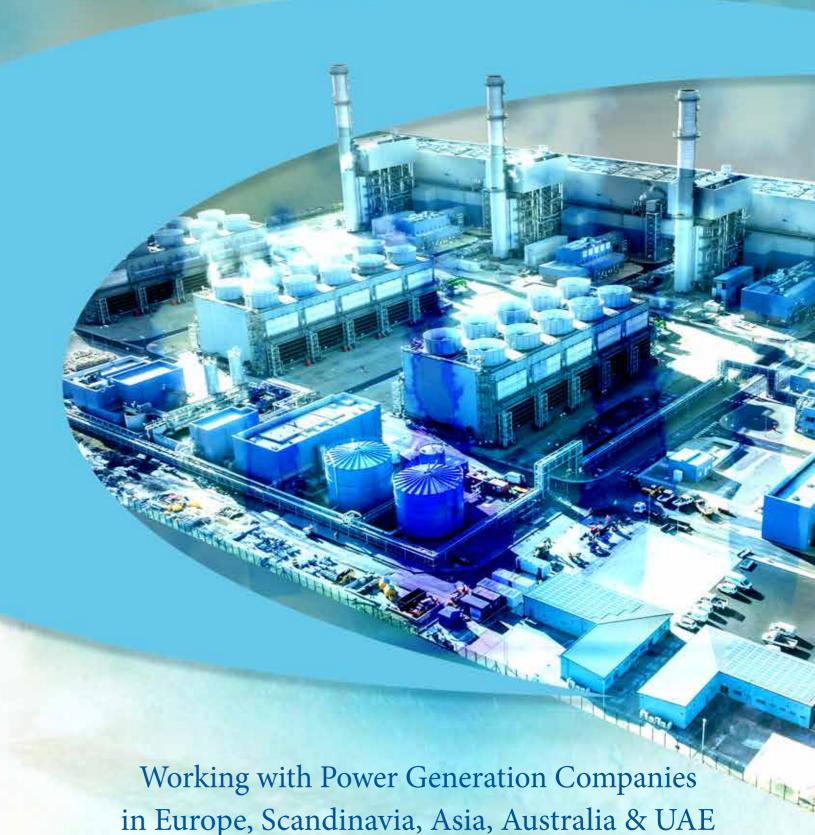

Apart from the illustrated power generation companies, **mist-air**® is currently used in thousands of manufacturing and recycling applications, suppressing dust from wood, brick, soil, cement, paper, gypsum, ash, glass, biomass, coal, etc. using only water.

There is no risk, only the promise of clean air!

represented by

Local Distributors in most Countries

keeping the environment clean and safe

Mist-Air Systems installed in UK and Eire **Power Generating Plants** 